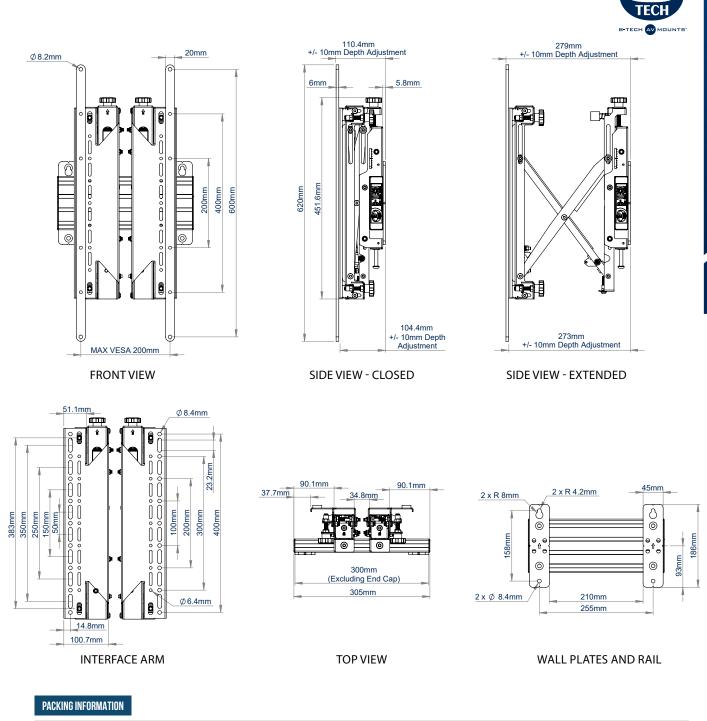

| SPECIFICATION                   |            |                             |
|---------------------------------|------------|-----------------------------|
| Recommended screen size         |            | 86" Ultra-stretch screens   |
| Max load                        |            | 50kg                        |
| VESA <sup>®</sup> compatibility |            | 600 x 200                   |
| Depth (flat)                    | 110mm (+/- | 10mm with micro-adjustment) |
| Depth (popped out)              | 279mm (+/- | 10mm with micro-adjustment) |
| Screen Height Adjustment        |            | +/-20mm                     |
| Colour (horizontal rail)        |            | Silver                      |
| Colour (interface arms)         |            | Black                       |