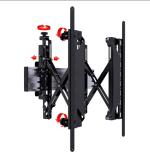

## **BT9909** System X<sup>™</sup> Pop-out Ultra Stretch Signage Mount For LG® 86BH5C

The BT9909 is a pop-out mounting solution that is ideal for portrait mounting LG's 86BH5C Ultra Stretch Signage in a recessed wall. Tool-less, micro-adjustment allows mounted screens to sit perfectly flush with the wall and the pop-out mechanism provides access to the rear of the screen for easy installation and maintenance. Safety screws come as standard to help prevent unauthorised removal of the screen and height adjustment screws allow the screen to be levelled perfectly after installation.

## FEATURES

- Ideal for mounting a screen in a recess
- Features pop-in, pop-out function to allow access to the rear of screens for servicing and maintenance and to aid installation
- Tool-less micro-adjustment for seamless display alignment
- Arms feature levelling screws to adjust the screen height
- Arms include locking screw to prevent accidental pop-out of screens
- Pole mounted version for ceiling and floor mounting is available on request
- Safety screws help prevent unauthorised removal of screens
- High-end aesthetic quality with stylish end caps for a neat and tidy install
- All mounting hardware included