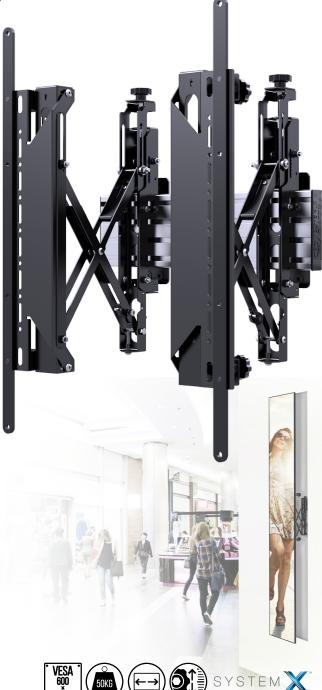

## **BT9909** System X<sup>™</sup> Pop-out Ultra Stretch Signage Mount For LG® 86BH5C

The BT9909 is a pop-out mounting solution that is ideal for portrait mounting LG's 86BH5C Ultra Stretch Signage in a recessed wall. Tool-less, micro-adjustment allows mounted screens to sit perfectly flush with the wall and the pop-out mechanism provides access to the rear of the screen for easy installation and maintenance. Safety screws come as standard to help prevent unauthorised removal of the screen and height adjustment screws allow the screen to be levelled perfectly after installation.

| SPECIFICATION                   |            |                             |
|---------------------------------|------------|-----------------------------|
| Recommended screen size         |            | 86" Ultra-stretch screens   |
| Max load                        |            | 50kg                        |
| VESA <sup>®</sup> compatibility |            | 600 x 200                   |
| Depth (flat)                    | 110mm (+/- | 10mm with micro-adjustment) |
| Depth (popped out)              | 279mm (+/- | 10mm with micro-adjustment) |
| Screen Height Adjustment        |            | +/-20mm                     |
| Colour (horizontal rail)        |            | Silver                      |
| Colour (interface arms)         |            | Black                       |

## FEATURES

- Ideal for mounting a screen in a recess
- Features pop-in, pop-out function to allow access to the rear of screens for servicing and maintenance and to aid installation
- Tool-less micro-adjustment for seamless display alignment
- Arms feature levelling screws to adjust the screen height
- Arms include locking screw to prevent accidental pop-out of screens
- Pole mounted version for ceiling and floor mounting is available on request
- Safety screws help prevent unauthorised removal of screens
- High-end aesthetic quality with stylish end caps for a neat and tidy install
- All mounting hardware included