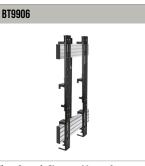

## **BT9909** System X<sup>™</sup> Pop-out Ultra Stretch Signage Mount For LG® 86BH5C

The BT9909 is a pop-out mounting solution that is ideal for portrait mounting LG's 86BH5C Ultra Stretch Signage in a recessed wall. Tool-less, micro-adjustment allows mounted screens to sit perfectly flush with the wall and the pop-out mechanism provides access to the rear of the screen for easy installation and maintenance. Safety screws come as standard to help prevent unauthorised removal of the screen and height adjustment screws allow the screen to be levelled perfectly after installation.

## FEATURES

- Ideal for mounting a screen in a recess
- Features pop-in, pop-out function to allow access to the rear of screens for servicing and maintenance and to aid installation
- Tool-less micro-adjustment for seamless display alignment
- Arms feature levelling screws to adjust the screen height
- Arms include locking screw to prevent accidental pop-out of screens
- Pole mounted version for ceiling and floor mounting is available on request
- Safety screws help prevent unauthorised removal of screens
- High-end aesthetic quality with stylish end caps for a neat and tidy install
- All mounting hardware included

Ideal for mounting screens in a recess

Tool-less micro-adjustment for seamless display alignment

MANUFACTURER OF THE YEAR

Arms include locking screw to prevent accidental pop-out of screens

Pole mounted version for ceiling and floor mounting is available on request