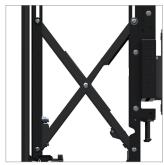

## **BT9909** System X<sup>™</sup> Pop-out Ultra Stretch Signage Mount For LG® 86BH5C

The BT9909 is a pop-out mounting solution that is ideal for portrait mounting LG's 86BH5C Ultra Stretch Signage in a recessed wall. Tool-less, micro-adjustment allows mounted screens to sit perfectly flush with the wall and the pop-out mechanism provides access to the rear of the screen for easy installation and maintenance. Safety screws come as standard to help prevent unauthorised removal of the screen and height adjustment screws allow the screen to be levelled perfectly after installation.

## FEATURES

- Ideal for mounting a screen in a recess
- Features pop-in, pop-out function to allow access to the rear of screens for servicing and maintenance and to aid installation
- Tool-less micro-adjustment for seamless display alignment
- Arms feature levelling screws to adjust the screen height
- Arms include locking screw to prevent accidental pop-out of screens
- Pole mounted version for ceiling and floor mounting is available on request
- Safety screws help prevent unauthorised removal of screens
- High-end aesthetic quality with stylish end caps for a neat and tidy install
- All mounting hardware included